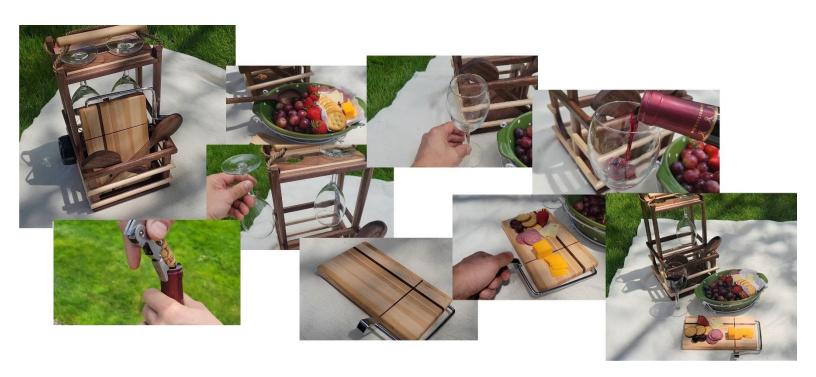

ese and set off on an outdoor excursion that is certain to temp the taste buds and put you back in touch with your significant other.....AND Mother Nature! Truly, the perfect gift for any wedding, anniversary or holiday.

The wine caddy houses two wine glasses (not included) and a bottle of wine (Also not included...nice try!). It can be purchased by itself, or you can upgrade to the "FunDay" package that also includes a brilliant Maple cheese slicing board with integrated matching pinstripe (Black Walnut or Cherry), in addition to two handcrafted rustic wooden spoons that match to your primary color design (Black Walnut or Cherry). Both the cheese slicer and spoons fit conveniently in the lodgepole fence coral integrated into each rack. See below and images for rack options and pricing.





Cherry FunDay 0

|     | Dimensions                   | VWW#          | Description      | Grain       | \$        |
|-----|------------------------------|---------------|------------------|-------------|-----------|
|     | <b>Rack</b><br>15" x 8" x 8" | 7001WR15      | Rack Only        | Edge        | \$ 115    |
| Woo | d: Cherry, Maple Pinstripe   | Denotes piece | has been finishe | d with poly | rurethane |



<sup>\*\*</sup> Spoon sizes are a close representation of the final piece but may vary slightly.



Walnut FunDay 🗿

|      | Dimensions                   | VWW#          | Description        | Grain      | \$        |
|------|------------------------------|---------------|--------------------|------------|-----------|
|      | <b>Rack</b><br>15" x 8" x 8" | 7002WR15      |