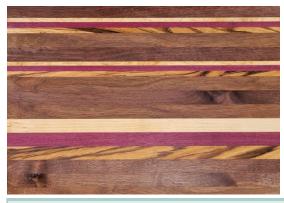

#### **CHEF BOARDS - WALNUT**

| THE PARTY NAMED IN        |                | A SHARE                | Salva Silva       |                 |                   |
|---------------------------|----------------|------------------------|-------------------|-----------------|-------------------|
| and the latest section in |                | NAME OF TAXABLE PARTY. | SPECIAL PROPERTY. |                 | COLUMN TO SERVICE |
|                           |                |                        |                   |                 |                   |
| D9519 (445)               | SERVICE STREET | Name of the            | A COLUMN STORY    | CALL STREET     | ALC: NO           |
| 0                         |                |                        |                   |                 |                   |
| No. 16                    |                |                        |                   | and the same of |                   |
|                           |                |                        |                   |                 |                   |
|                           |                |                        |                   |                 |                   |
|                           |                |                        |                   |                 |                   |
|                           |                |                        |                   |                 |                   |
|                           |                |                        |                   |                 |                   |
|                           |                |                        |                   |                 |                   |

Wood: Walnut