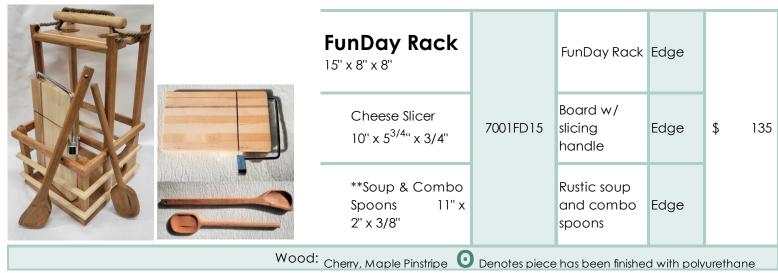

a brilliant Maple cheese slicing board with integrated matching pinstripe (Black Walnut or Cherry), in addition to two handcrafted rustic wooden spoons that match to your primary color design (Black Walnut or Cherry). Both the cheese slicer and spoons fit conveniently in the lodgepole fence coral integrated into each rack. See below and images for rack options and pricing.





Cherry FunDay 0

|     | Dimensions                   | VWW#          | Description      | Grain       | \$        |
|-----|------------------------------|---------------|------------------|-------------|-----------|
|     | <b>Rack</b><br>15" x 8" x 8" | 7001WR15      | Rack Only        | Edge        | \$ 115    |
| Woo | d: Cherry, Maple Pinstripe   | Denotes piece | has been finishe | d with poly | rurethane |



<sup>\*\*</sup> Spoon sizes are a close representation of the final piece but may vary slightly.



Walnut FunDay 🗿

|      | Dimensions                   | VWW#          | Description        | Grain      | \$        |
|------|------------------------------|---------------|--------------------|------------|-----------|
|      | <b>Rack</b><br>15" x 8" x 8" | 7002WR15      |                    | Edge       | \$ 135    |
| Wood | l: Walnut, Maple Pinstripe   | Denotes piece | e has been finishe | d with pol | yurethane |





| 1   | FunDay Rack                                      |               | FunDay Rack                        | Edge        |          |     |
|-----|--------------------------------------------------|---------------|------------------------------------|-------------|