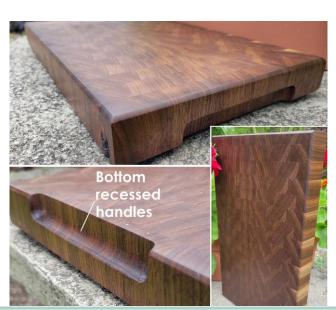

#### **CHEF BOARDS - WALNUT**

| THE PARTY NAMED IN        |                | A SHARE                | Salva Silva       |                 |                   |
|---------------------------|----------------|------------------------|-------------------|-----------------|-------------------|
| and the latest section in |                | NAME OF TAXABLE PARTY. | SPECIAL PROPERTY. |                 | COLUMN TO SERVICE |
|                           |                |                        |                   |                 |                   |
| D9519 (445)               | SERVICE STREET | Name of the            | A COLUMN STORY    | CALL STREET     | ALC: NO           |
| 0                         |                |                        |                   |                 |                   |
| No. 16                    |                |                        |                   | and the same of |                   |
|                           |                |                        |                   |                 |                   |
|                           |                |                        |                   |                 |                   |
|                           |                |                        |                   |                 |                   |
|                           |                |                        |                   |                 |                   |
|                           |                |                        |                   |                 |                   |
|                           |                |                        |                   |                 |                   |

Wood: Walnut