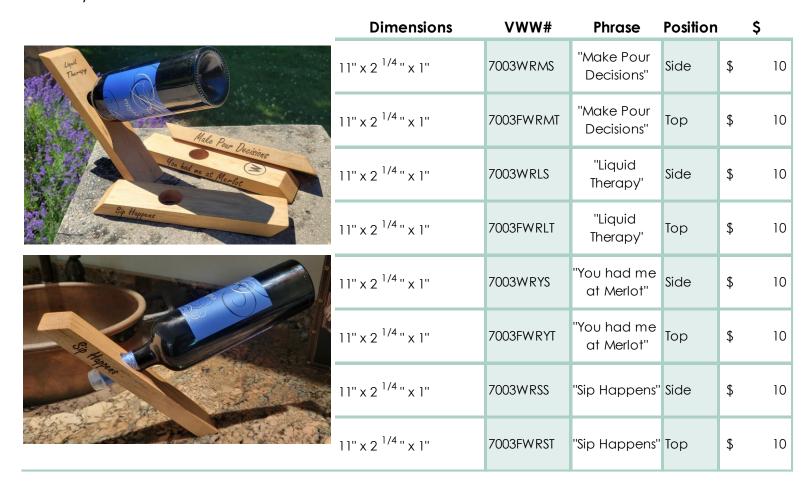

-------------------------------|-------------|----------|-----|
|     | Cheese Slicer<br>10" x 5 <sup>3/4</sup> " x 3/4" | 7002FD15      | Board w/<br>slicing<br>handle      | Edge        | \$       | 155 |
|     | **Soup & Combo<br>Spoons 11" x<br>2" x 3/8"      |               | Rustic soup<br>and combo<br>spoons | Edge        |          |     |
| od: | Walnut, Maple Pinstripe                          | Denotes piece | e has been finishe                 | d with poly | yurethan | e   |

<sup>\*\*</sup> Spoon sizes are a close representation of the final piece but may vary slightly.



#### MAGIC WINE RACK

Simple and fun. Contemplate the science or the magic that it takes to build one of these unique conversation pieces as you polish off another bottle with those closest to your heart.





Check out our new selection of table topping pieces and spoons. Find the best fit to finish your dining room or picnic table. We make a variety of unique products that can highlight any room. All of our spoons are beefy with a rustic finish and all are food safe and ready to use.



#### **TOPPERS**



A classic design given a breath of fresh air. These condiment picnic tables come fully equipped with shakers and bottles to serve all your pic-a-nicking needs.

| Dimensions                   | VWW#     | Description                                 | Jars | \$   |    |
|------------------------------|----------|---------------------------------------------|------|------|----|
| 9" x 7 <sup>1/2</sup> " x 4" | 8001CH09 | Cherry:<br>Shakers &<br>Bottles<br>Included | Yes  | \$ 4 | 40 |
| 9"