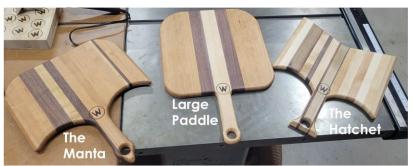

#### CHEF BOARDS - INTRODUCTION

Our Chef (Yes, that's you!) Boards come in two basic designs (see below) and are available in 12"x15" or 12"x18". Within this catalog, our board will be arranged either by their primary color (e.g., Cherry, Maple, Walnut) or within our Signature line of boards that include many different exotics that we work with. Juice groove and personalization options are available as add-ons within the order form (See page 31).