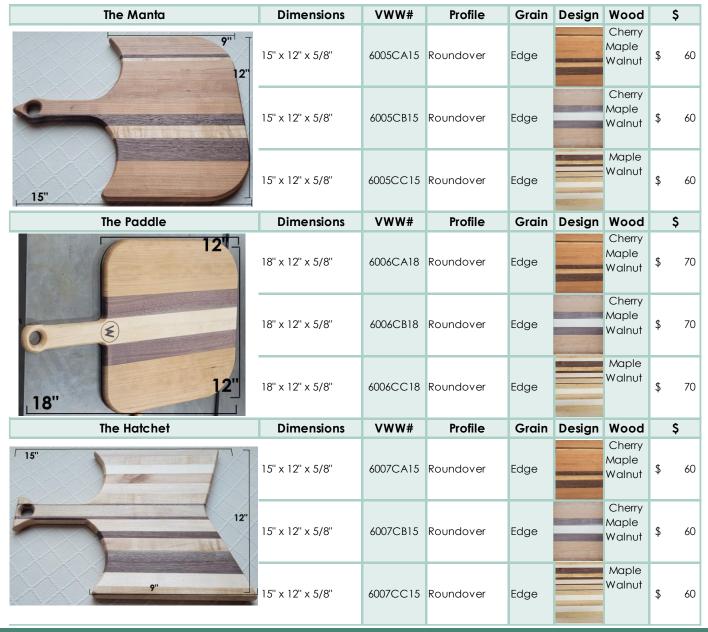

#### CHEF BOARDS - INTRODUCTION

Our Chef (Yes, that's you!) Boards come in two basic designs (see below) and are available in 12"x15" or 12"x18". Within this catalog, our board will be arranged either by their primary color (e.g., Cherry, Maple, Walnut) or within our Signature line of boards that include many different exotics that we work with. Juice groove and personalization options are available as add-ons within the order form (See page 31).