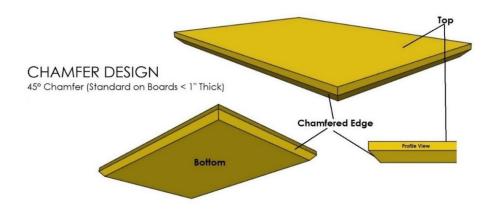

#### CHEF BOARDS - INTRODUCTION

Our Chef (Yes, that's you!) Boards come in two basic designs (see below) and are available in 12"x15" or 12"x18". Within this catalog, our board will be arranged either by their primary color (e.g., Cherry, Maple, Walnut) or within our Signature line of boards that include many different exotics that we work with. Juice groove and personalization options are available as add-ons within the order form (See page 31).