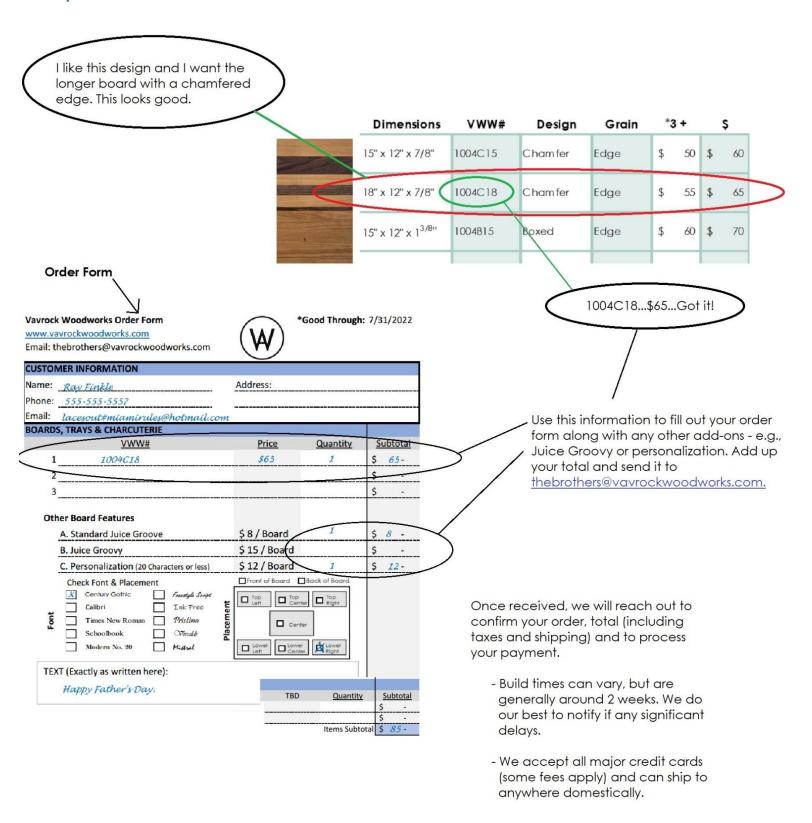

#### **HOW IT WORKS**

**STEP 1** – Browse this catalog and make your item selections. Each item has its own unique Vavrock Woodworks model #, denoted in each column headed with "**VWW#**". Write this number down on your order form along with quantity.

**STEP 2** – Choose any other options - e.g., Juice Groovy and Personalization and note them on your order form.

**STEP 3** – Finalize your order form by totaling your amount and email to us at <a href="mailto:thebrothers@vavrockwoodworks.com">thebrothers@vavrockwoodworks.com</a>. We will reach out to you to confirm your order, total (including taxes and shipping) and to process your payment.

### CHEF BOARDS - CHERRY (...continued)

|      | Dimensions                     | VWW#    | Design  | Grain | *3 | +  | \$       |
|------|--------------------------------|---------|---------|-------|----|----|----------|
|      | 15" x 12" x 7/8"               | 1004C15 | Chamfer | Edge  | \$ | 50 | \$<br>60 |
|      | 18" x 12" x 7/8"               | 1004C18 | Chamfer | Edge  | \$ | 55 | \$<br>65 |
|      | 15" x 12" x 1 <sup>3/8</sup> " | 1004B15 | Boxed   | Edge  | \$ | 60 | \$<br>70 |
|      | 18" x 12" x 1 <sup>3/8</sup> " | 1004B18 | Boxed   | Edge  | \$ | 65 | \$<br>75 |
| Wood | : Cherry, Walnut               |         |         |       |    |    |          |
|      |                                |         |         |       |    |    |          |
|      | 15" x 12" x 7/8"               | 1005C15 | Chamfer | Edge  | \$ | 50 | \$<br>60 |
|      | 18" x 12" x 7/8"               | 1005C18 | Chamfer | Edge  | \$ | 55 | \$<br>65 |
|      | 15" x 12" x 1 <sup>3/8</sup> " | 1005B15 | Boxed   | Edge  | \$ | 60 | \$<br>70 |
|      | 18" x 12" x 1 <sup>3/8</sup> " | 1005B18 | Boxed   | Edge  | \$ | 65 | \$<br>75 |
| Wood | : Cherry, Maple                |         |         |       |    |    |          |
|      |                                |         |         |       |    |    |          |
|      | 15" x 12" x 7/8"               | 1006C15 | Chamfer | Edge  | \$ | 50 | \$<br>60 |
|      | 18" x 12" x 7/8"               | 1006C18 | Chamfer | Edge  | \$ | 55 | \$<br>65 |
|      | 15" x 12" x 1 <sup>3/8</sup> " | 1006B15 | Boxed   | Edge  | \$ | 60 | \$<br>70 |
|      | 18" x 12" x 1 <sup>3/8</sup> " | 1006B18 | Boxed   | Edge  | \$ | 65 | \$<br>75 |
| Wood | : Cherry, Maple                |         |         |       |    |    |          |