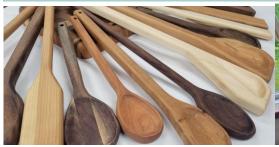

Wood: Walnut, Cherry, & Maple

| n/a                           | n/a     | n/a   | n/a | n/a  |   | n/a |    |
|-------------------------------|---------|-------|-----|------|---|-----|----|
| n/a                           | n/a     | n/a   | n/a | n/a  |   | n/a |    |
| 14" x 9" x 1 <sup>3/8</sup> " | 3003B14 | Boxed | End | \$ 7 | 5 | \$  | 85 |
| 16" x 9" x 1 <sup>3/8</sup> " | 3003B16 | Boxed | End | \$ 8 | 5 | \$  | 95 |

Wood: Walnut