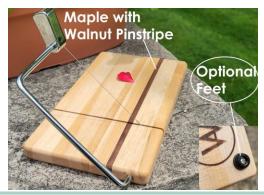

#### CHEF BOARDS - INTRODUCTION

Our Chef (Yes, that's you!) Boards come in two basic designs (see below) and are available in 12"x15" or 12"x18". Within this catalog, our board will be arranged either by their primary color (e.g., Cherry, Maple, Walnut) or within our Signature line of boards that include many different exotics that we work with. Juice groove and personalization options are available as add-ons within the order form (See page 31).