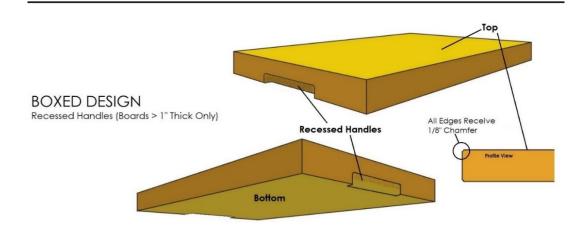

#### CHEF BOARDS - INTRODUCTION

Our Chef (Yes, that's you!) Boards come in two basic designs (see below) and are available in 12"x15" or 12"x18". Within this catalog, our board will be arranged either by their primary color (e.g., Cherry, Maple, Walnut) or within our Signature line of boards that include many different exotics that we work with. Juice groove and personalization options are available as add-ons within the order form (See page 31).