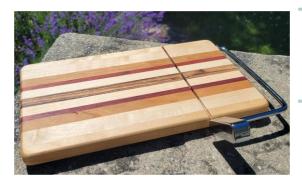

#### CHEF BOARDS - INTRODUCTION

Our Chef (Yes, that's you!) Boards come in two basic designs (see below) and are available in 12"x15" or 12"x18". Within this catalog, our board will be arranged either by their primary color (e.g., Cherry, Maple, Walnut) or within our Signature line of boards that include many different exotics that we work with. Juice groove and personalization options are available as add-ons within the order form (See page 31).