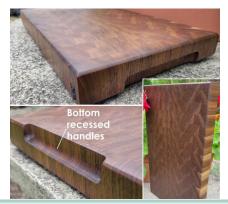

#### CHEF BOARDS - INTRODUCTION

Our Chef (Yes, that's you!) Boards come in two basic designs (see below) and are available in 12"x15" or 12"x18". Within this catalog, our board will be arranged either by their primary color (e.g., Cherry, Maple, Walnut) or within our Signature line of boards that include many different exotics that we work with. Juice groove and personalization options are available as add-ons within the order form (See page 31).