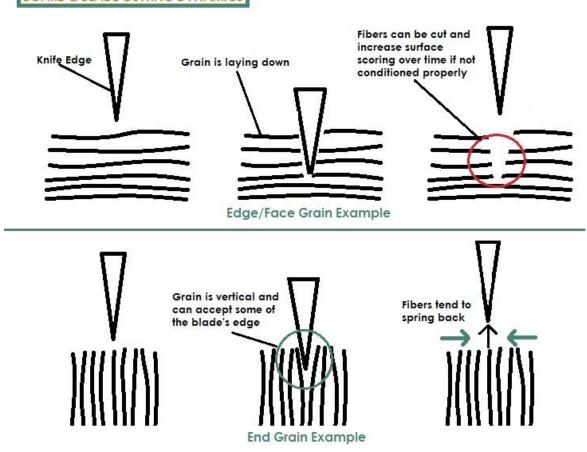

#### CHEF BOARDS - INTRODUCTION

Our Chef (Yes, that's you!) Boards come in two basic designs (see below) and are available in 12"x15" or 12"x18". Within this catalog, our board will be arranged either by their primary color (e.g., Cherry, Maple, Walnut) or within our Signature line of boards that include many different exotics that we work with. Juice groove and personalization options are available as add-ons within the order form (See page 31).