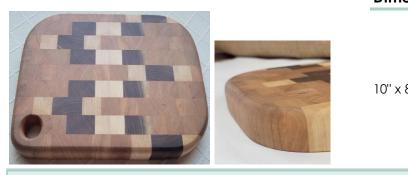

#### **CHEF BOARDS - WALNUT**

| THE PARTY NAMED IN        |                | A SHARE                | Salva Silva       |                 |                   |
|---------------------------|----------------|------------------------|-------------------|-----------------|-------------------|
| and the latest section in |                | NAME OF TAXABLE PARTY. | SPECIAL PROPERTY. |                 | COLUMN TO SERVICE |
|                           |                |                        |                   |                 |                   |
| D9519 (445)               | SERVICE STREET | Name of the            | A COLUMN STORY    | CALL STREET     | ALC: NO           |
| 0                         |                |                        |                   |                 |                   |
| No. 16                    |                |                        |                   | and the same of |                   |
|                           |                |                        |                   |                 |                   |
|                           |                |                        |                   |                 |                   |
|                           |                |                        |                   |                 |                   |
|                           |                |                        |                   |                 |                   |
|                           |                |                        |                   |                 |                   |
|                           |                |                        |                   |                 |                   |

| Dimensions                     | VWW#    | Design  | Grain | *3 | +  | Pri | се |
|--------------------------------|---------|---------|-------|----|----|-----|----|
| 15" x 12" x 7/8"               | 3001C15 | Chamfer | Edge  | \$ | 60 | \$  | 70 |
| 18" x 12" x 7/8"               | 3001C18 | Chamfer | Edge  | \$ | 65 | \$  | 75 |
| 15" x 12" x 1 <sup>3/8</sup> " | 3001B15 | Boxed   | Edge  | \$ | 70 | \$  | 80 |
| 18" x 12" x 1 <sup>3/8</sup> " | 3001B18 | Boxed   | Edge  | \$ | 75 | \$  | 85 |