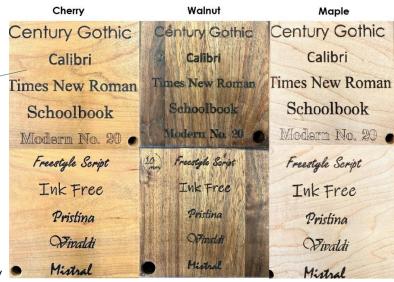

#### CHEF BOARDS - INTRODUCTION

Our Chef (Yes, that's you!) Boards come in two basic designs (see below) and are available in 12"x15" or 12"x18". Within this catalog, our board will be arranged either by their primary color (e.g., Cherry, Maple, Walnut) or within our Signature line of boards that include many different exotics that we work with. Juice groove and personalization options are available as add-ons within the order form (See page 31).