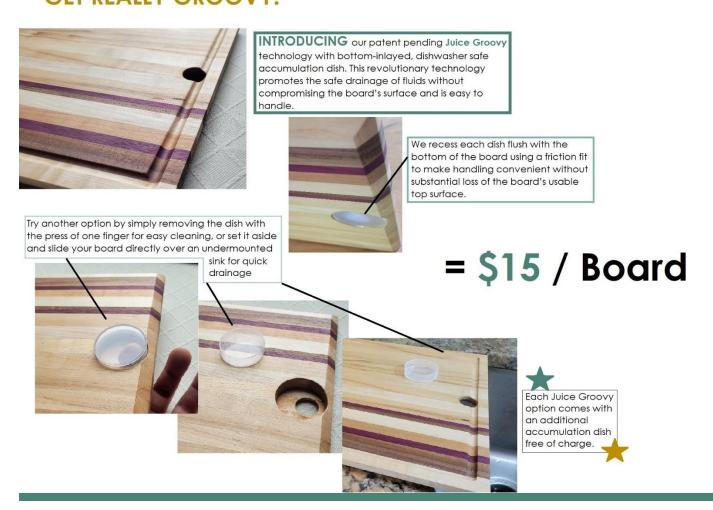

Welcome to our board, tray and charcuterie section. Please note, almost every piece in this catalog will be given a "natural", food-grade safe finish that includes a multi-stage sanding process and a conditioning bath in our very own wood butter for protection against the elements. Some pieces may receive a polyurethane coat if they are likely to carry glass that can condensate for extended periods of time (whiskey trays, wine racks, etc.). If you see the symbol  $\mathbf{0}$ , this denotes that the piece has been treated with polyurethane.