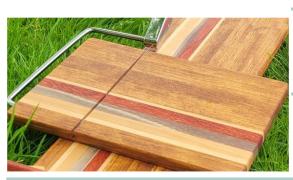

#### CHEF BOARDS - INTRODUCTION

Our Chef (Yes, that's you!) Boards come in two basic designs (see below) and are available in 12"x15" or 12"x18". Within this catalog, our board will be arranged either by their primary color (e.g., Cherry, Maple, Walnut) or within our Signature line of boards that include many different exotics that we work with. Juice groove and personalization options are available as add-ons within the order form (See page 31).