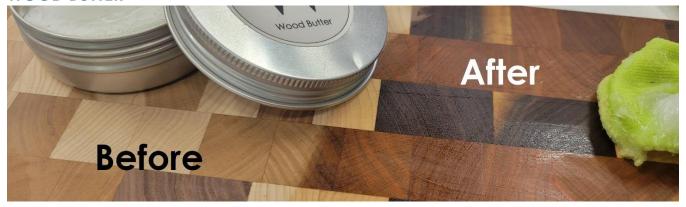

### THE WOOD

We work with a large number of domestic hardwoods as well as exotics from all over this rock to develop pieces that are highly durable and vibrant. All of our naturally finished pieces are conditioned with our Wood Butter to help preserve and protect your hardwoods from moisture and microbes. In addition, a 1 oz. tin of our Wood Butter is included with every naturally finished board, tray or spoon. Here are just some examples of the woods we work with.