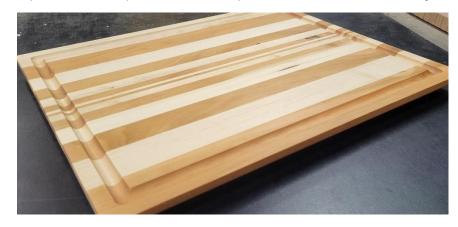

#### **CHEF BOARDS - MAPLE**

|                                                                                                                                                                                                                                                                                                                                                                                                                                                                                                                                                                                                                                                                                                                                                                                                                                                                                                                                                                                                                                                                                                                                                                                                                                                                                                                                                                                                                                                                                                                                                                                                                                                                                                                                                                                                                                                                                                                                                                                                                                                                                                                                | Dimensions                     | VWW#    | Design  | Grain | *3 - | -  | ;  | \$ |
|--------------------------------------------------------------------------------------------------------------------------------------------------------------------------------------------------------------------------------------------------------------------------------------------------------------------------------------------------------------------------------------------------------------------------------------------------------------------------------------------------------------------------------------------------------------------------------------------------------------------------------------------------------------------------------------------------------------------------------------------------------------------------------------------------------------------------------------------------------------------------------------------------------------------------------------------------------------------------------------------------------------------------------------------------------------------------------------------------------------------------------------------------------------------------------------------------------------------------------------------------------------------------------------------------------------------------------------------------------------------------------------------------------------------------------------------------------------------------------------------------------------------------------------------------------------------------------------------------------------------------------------------------------------------------------------------------------------------------------------------------------------------------------------------------------------------------------------------------------------------------------------------------------------------------------------------------------------------------------------------------------------------------------------------------------------------------------------------------------------------------------|--------------------------------|---------|---------|-------|------|----|----|----|
|                                                                                                                                                                                                                                                                                                                                                                                                                                                                                                                                                                                                                                                                                                                                                                                                                                                                                                                                                                                                                                                                                                                                                                                                                                                                                                                                                                                                                                                                                                                                                                                                                                                                                                                                                                                                                                                                                                                                                                                                                                                                                                                                | 15" x 12" x 7/8"               | 2001C15 | Chamfer | Edge  | \$   | 50 | \$ | 60 |
|                                                                                                                                                                                                                                                                                                                                                                                                                                                                                                                                                                                                                                                                                                                                                                                                                                                                                                                                                                                                                                                                                                                                                                                                                                                                                                                                                                                                                                                                                                                                                                                                                                                                                                                                                                                                                                                                                                                                                                                                                                                                                                                                | 18" x 12" x 7/8"               | 2001C18 | Chamfer | Edge  | \$   | 55 | \$ | 65 |
|                                                                                                                                                                                                                                                                                                                                                                                                                                                                                                                                                                                                                                                                                                                                                                                                                                                                                                                                                                                                                                                                                                                                                                                                                                                                                                                                                                                                                                                                                                                                                                                                                                                                                                                                                                                                                                                                                                                                                                                                                                                                                                                                | 15" x 12" x 1 <sup>3/8</sup> " | 2001B15 | Boxed   | Edge  | \$   | 60 | \$ | 70 |
| The state of the s | 18" x 12" x 1 <sup>3/8</sup> " | 2001B18 | Boxed   | Edge  | \$   | 65 | \$ | 75 |
| Wood                                                                                                                                                                                                                                                                                                                                                                                                                                                                                                                                                                                                                                                                                                                                                                                                                                                                                                                                                                                                                                                                                                                                                                                                                                                                                                                                                                                                                                                                                                                                                                                                                                                                                                                                                                                                                                                                                                                                                                                                                                                                                                                           | : Maple, Cherry, W             | 'alnut  |         |       |      |    |    |    |
|                                                                                                                                                                                                                                                                                                                                                                                                                                                                                                                                                                                                                                                                                                                                                                                                                                                                                                                                                                                                                                                                                                                                                                                                                                                                                                                                                                                                                                                                                                                                                                                                                                                                                                                                                                                                                                                                                                                                                                                                                                                                                                                                |                                |         |         |       |      |    |    |    |
|                                                                                                                                                                                                                                                                                                                                                                                                                                                                                                                                                                                                                                                                                                                                                                                                                                                                                                                                                                                                                                                                                                                                                                                                                                                                                                                                                                                                                                                                                                                                                                                                                                                                                                                                                                                                                                                                                                                                                                                                                                                                                                                                | 15" x 12" x 7/8"               | 2002C15 | Chamfer | Edge  | \$   | 50 | \$ | 60 |
|                                                                                                                                                                                                                                                                                                                                                                                                                                                                                                                                                                                                                                                                                                                                                                                                                                                                                                                                                                                                                                                                                                                                                                                                                                                                                                                                                                                                                                                                                                                                                                                                                                                                                                                                                                                                                                                                                                                                                                                                                                                                                                                                | 18" x 12" x 7/8"               | 2002C18 | Chamfer | Edge  | \$   | 55 | \$ | 65 |
|                                                                                                                                                                                                                                                                                                                                                                                                                                                                                                                                                                                                                                                                                                                                                                                                                                                                                                                                                                                                                                                                                                                                                                                                                                                                                                                                                                                                                                                                                                                                                                                                                                                                                                                                                                                                                                                                                                                                                                                                                                                                                                                                | 15" x 12" x 1 <sup>3/8</sup> " | 2002B15 | Boxed   | Edge  | \$   | 60 | \$ | 70 |
| The state of the s | 18" x 12" x 1 <sup>3/8</sup> " | 2002B18 | Boxed   | Edge  | \$   | 65 | \$ | 75 |
| Wood                                                                                                                                                                                                                                                                                                                                                                                                                                                                                                                                                                                                                                                                                                                                                                                                                                                                                                                                                                                                                                                                                                                                                                                                                                                                                                                                                                                                                                                                                                                                                                                                                                                                                                                                                                                                                                                                                                                                                                                                                                                                                                                           | : Maple, Cherry, W             | 'alnut  |         |       |      |    |    |    |
|                                                                                                                                                                                                                                                                                                                                                                                                                                                                                                                                                                                                                                                                                                                                                                                                                                                                                                                                                                                                                                                                                                                                                                                                                                                                                                                                                                                                                                                                                                                                                                                                                                                                                                                                                                                                                                                                                                                                                                                                                                                                                                                                |                                |         |         |       |      |    |    |    |
|                                                                                                                                                                                                                                                                                                                                                                                                                                                                                                                                                                                                                                                                                                                                                                                                                                                                                                                                                                                                                                                                                                                                                                                                                                                                                                                                                                                                                                                                                                                                                                                                                                                                                                                                                                                                                                                                                                                                                                                                                                                                                                                                | 15" x 12" x 7/8"               | 2003C15 | Chamfer | Edge  | \$   | 50 | \$ | 60 |
|                                                                                                                                                                                                                                                                                                                                                                                                                                                                                                                                                                                                                                                                                                                                                                                                                                                                                                                                                                                                                                                                                                                                                                                                                                                                                                                                                                                                                                                                                                                                                                                                                                                                                                                                                                                                                                                                                                                                                                                                                                                                                                                                | 18" x 12" x 7/8"               | 2003C18 | Chamfer | Edge  | \$   | 55 | \$ | 65 |
| Contract to the second of                                                                                                                                                                                                                                                                                                                                                                                                                                                                                                                                                                                                                                                                                                                                                                                                                                                                                                                                                                                                                                                                                                                                                                                                                                                                                                                                                                                                                                                                                                                                                                                                                                                                                                                                                                                                                                                                                                                                                                                                                  |                                |         |         |       |      |    |    |    |